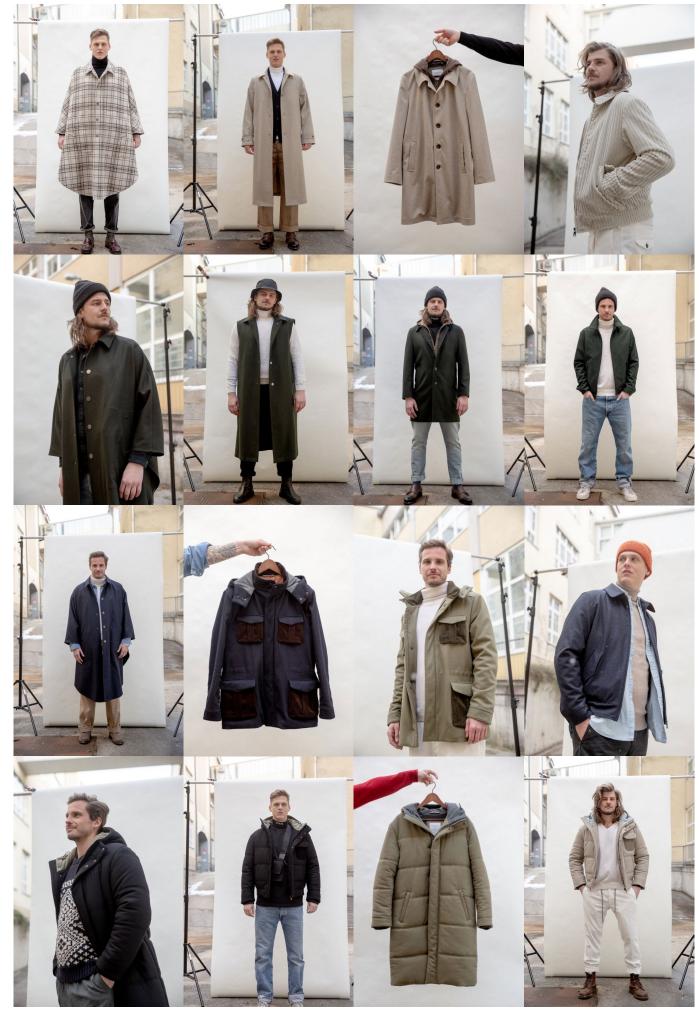

The theme of our work is: **To inspire the** generations to come.

The key pieces of the collection showcase **authentic classics**, daring and fashionably reinterpreted. A long vintage coat with a high collar surprises with detachable sleeves that turn the piece into a long waistcoat. The cape has historically provided protection from wind and weather. With its clean design and large press studs, it takes a step into the modern age.

The **Urban Classics** in our collection present modern cuts and styles that appeal to the alpine gentleman of the city, but can also be found in the metropolises of the world. Tightly cut coats and blousons skilfully blur the boundaries between business and casual, between street and classic.

Our **Explorer** pieces protect the wearer from wind and weather at any altitude. A long and voluminously padded coat and its short-cut counterpart protect against the coldest winters, while a winter safari jacket guides its wearer through the urban jungle.