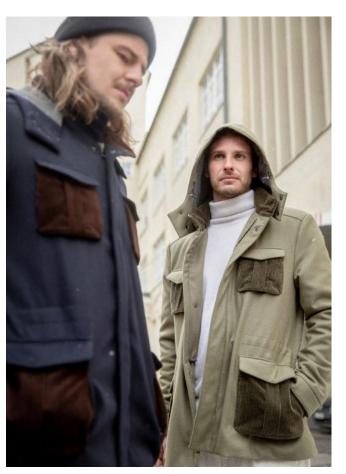

Our **Explorer** pieces protect the wearer from wind and weather at any altitude. A long and voluminously padded coat and its short-cut counterpart protect against the coldest winters, while a winter safari jacket guides its wearer through the urban jungle.

## urban CLASSICS

Progressive EXPLORERS

Gen six Collection **01** EXPLORER

LODENFREY **6** Gen six Collection