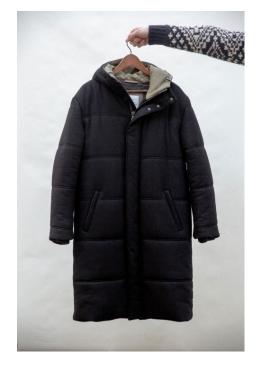

Our **Explorer** pieces protect the wearer from wind and weather at any altitude. A long and voluminously padded coat and its short-cut counterpart protect against the coldest winters, while a winter safari jacket guides its wearer through the urban jungle.