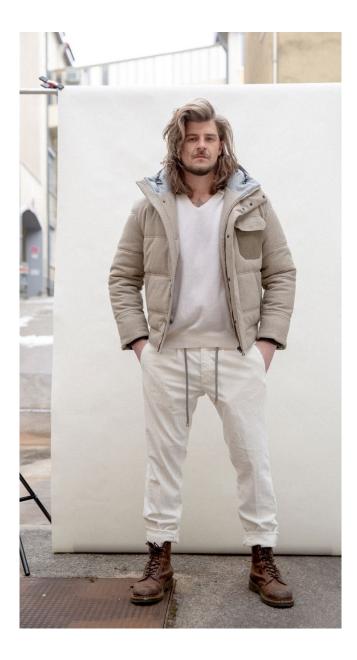

Our **Explorer** pieces protect the wearer from wind and weather at any altitude. A long and voluminously padded coat and its short-cut counterpart protect against the coldest winters, while a winter safari jacket guides its wearer through the urban jungle.