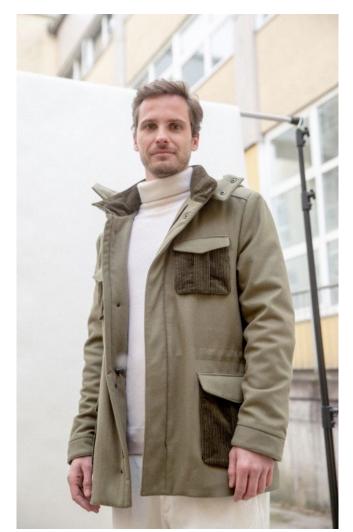

Our **Explorer** pieces protect the wearer from wind and weather at any altitude. A long and voluminously padded coat and its short-cut counterpart protect against the coldest winters, while a winter safari jacket guides its wearer through the urban jungle.

## urban CLASSICS

Progressive EXPLORERS

Gen six Collection **01** EXPLORER

LODENFREY **6** Gen six Collection