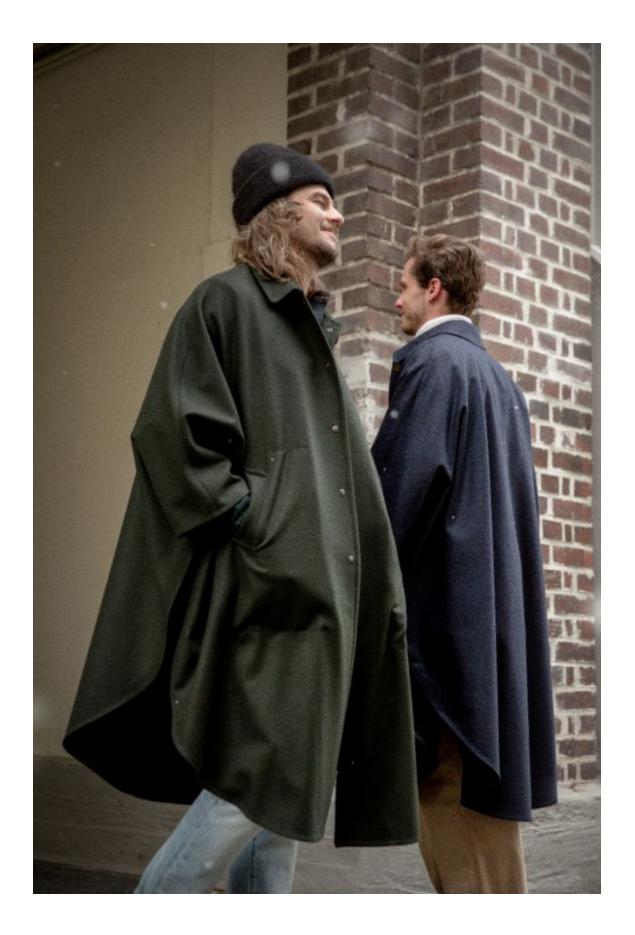

The theme of our work is: **To inspire the** generations to come.

The key pieces of the collection showcase **authentic classics**, daring and fashionably reinterpreted. A long vintage coat with a high collar surprises with detachable sleeves that turn the piece into a long waistcoat. The cape has historically provided protection from wind and weather. With its clean design and large press studs, it takes a step into the modern age.